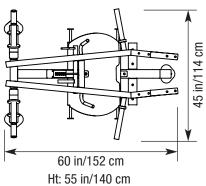

Ht: 55 in/140 cm Wt: 267 lb/121 kg

NOTE: Dimensions are rounded to the nearest inch and centimeter

Point camera and tap on code