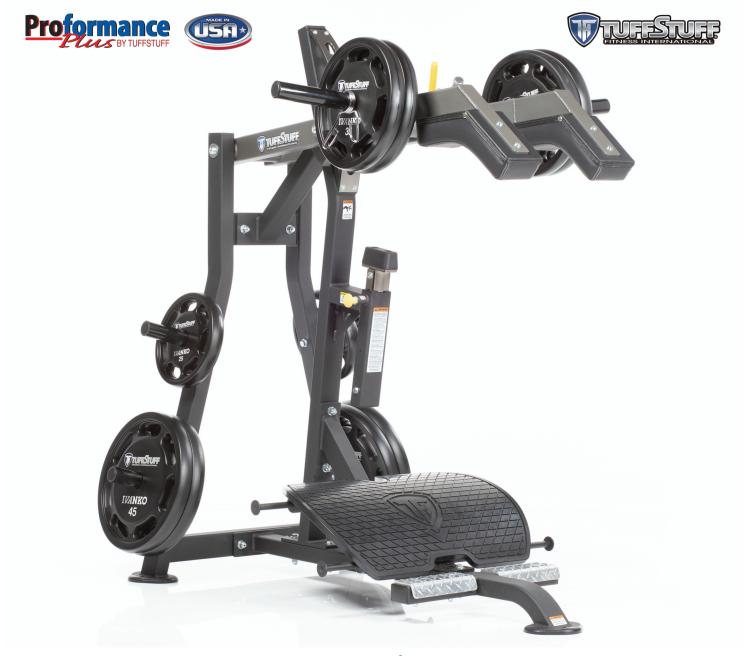

## **Power Squat | PPL-165**

- Center pivot press arms improves leverage and weight distribution closest thing to free weights lifting.
- Self-spotting lockout/release handle provides safe start and end position with built-in adjustable safety stopper.
- Heavy duty non-slip rubber footplate cover on a concave design eases pressure on the knees, ankles and feet.
- Starting weight is 53 lbs. at weight prongs position.
- Main frame structures are 2"x3"11-gauge rectangular tubular steel with a combination of 2"x2" square and 2" round tubular steel.
- 14-inch length weight prongs (Olympic plates).
- Built-in band-pegs for resistance-band exercises.
- Weight capacity: 800 lbs.