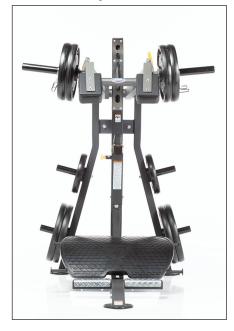

## **Power Squat | PPL-165**

- Center pivot press arms improves leverage and weight distribution closest thing to free weights lifting.
- Self-spotting lockout/release handle provides safe start and end position with built-in adjustable safety stopper.
- Heavy duty non-slip rubber footplate cover on a concave design eases pressure on the knees, ankles and feet.
- Starting weight is 53 lbs. at weight prongs position.
- Main frame structures are 2"x3"11-gauge rectangular tubular steel with a combination of 2"x2" square and 2" round tubular steel.
- 14-inch length weight prongs (Olympic plates).
- Built-in band-pegs for resistance-band exercises.
- Weight capacity: 800 lbs.